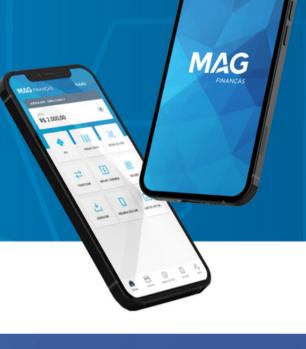

### Seja bem-vindo!

Você acaba de abrir sua conta MAG Finanças: Grátis, 100% digital e sem pegadinha.

Se preferir, abra a mensagem no seu navegado

## Proposal (web)

Você já pode explorar todos os serviços MAG Finanças em sua conta e utilizar o seu cartão virtual pré-pago, gerado automaticamente no aplicativo, para fazer compras online.

#### Seja bem-vindo!

Você acaba de abrir sua conta MAG Finanças: Grátis, 100% digital e sem pegadinha.

Você já pode explorar todos os serviços MAG Finanças em sua conta e utilizar o seu cartão virtual pré-pago, gerado automaticamente no aplicativo, para fazer compras online.