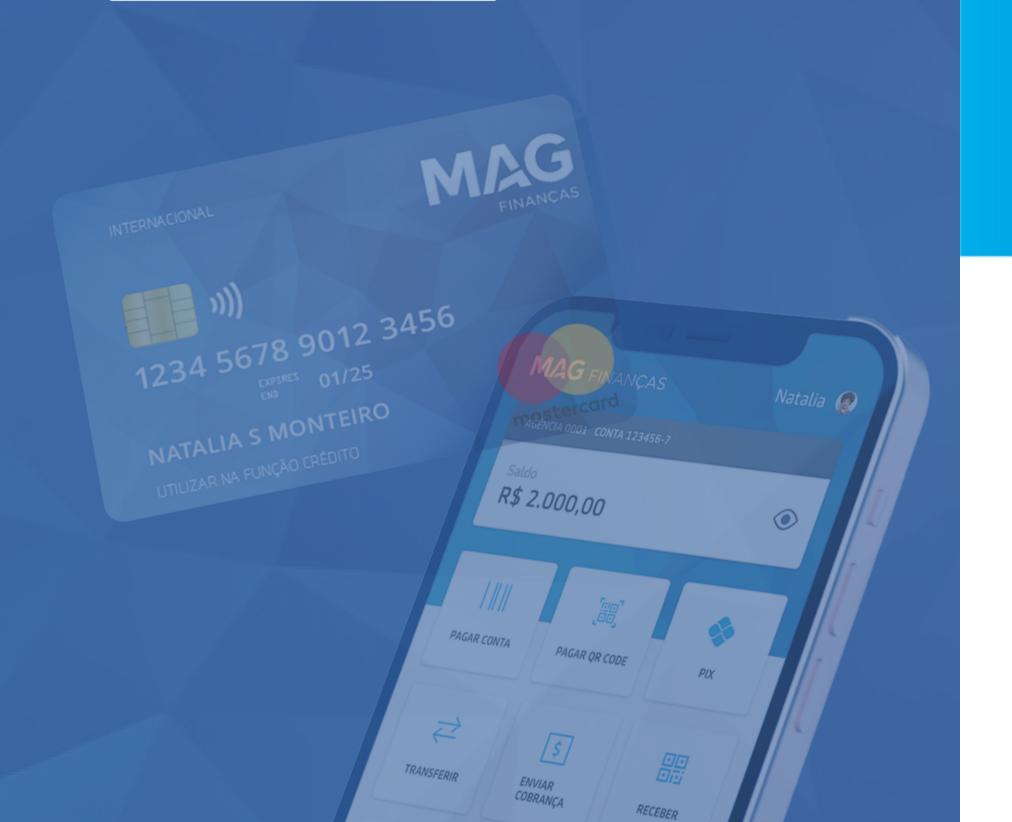

#### Só na MAG Finanças você tem de graça:

Cartão pré-pago internacional Mastercard

Pagamentos e recebimentos via Pix

4 saques por mês

10 emissões de boletos por mês

#### Seu cartão chegou!

Agora é só desbloquear e usar: sem burocracia, como o mundo digital deve ser.

Com seu cartão pré-pago internacional MAG Finanças em mãos você vai aproveitar todas as funcionalidades e vantagens da sua conta digital.

Pagamento por aproximação

4 saques grátis

por mês nos

caixas

eletrônicos dos

bancos 24h

Sem taxas ou anuidade

Compras online e mais de 30 mil estabelecimentos conveniados da rede mastercard.