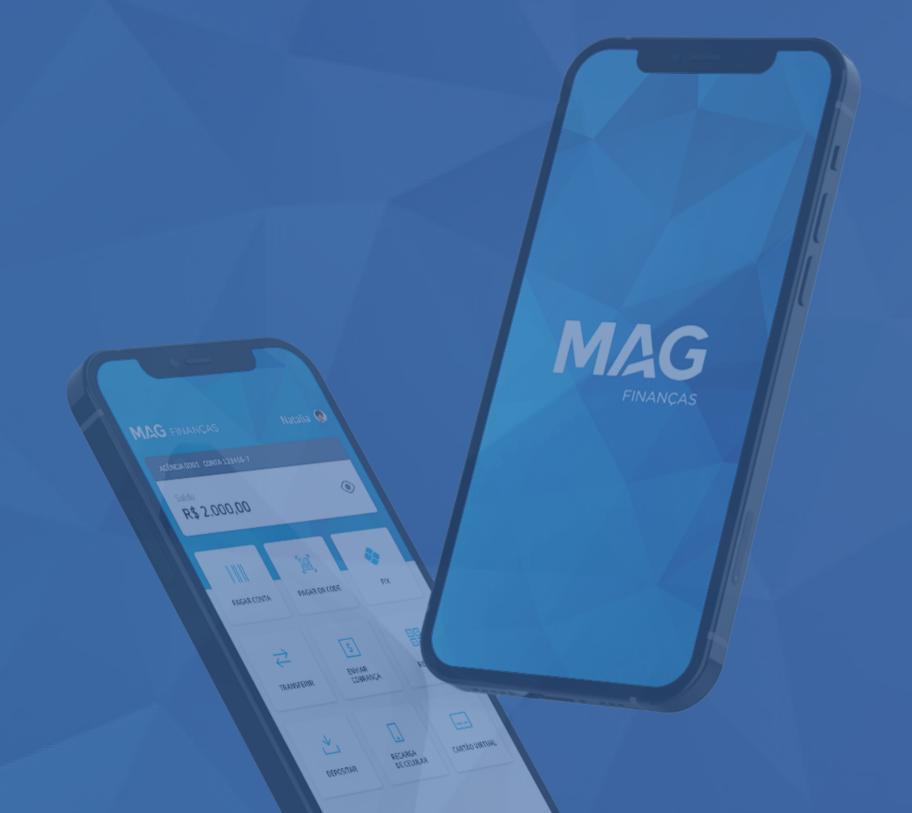

## Proposal (web)

Você já pode explorar todos os serviços MAG Finanças em sua conta e utilizar o seu cartão virtual pré-pago, gerado automaticamente no aplicativo, para fazer compras online.

#### Seja bem-vindo!

Você acaba de abrir sua conta MAG Finanças: Grátis, 100% digital e sem pegadinha.

Você já pode explorar todos os serviços MAG Finanças em sua conta e utilizar o seu cartão virtual pré-pago, gerado automaticamente no aplicativo, para fazer compras online.